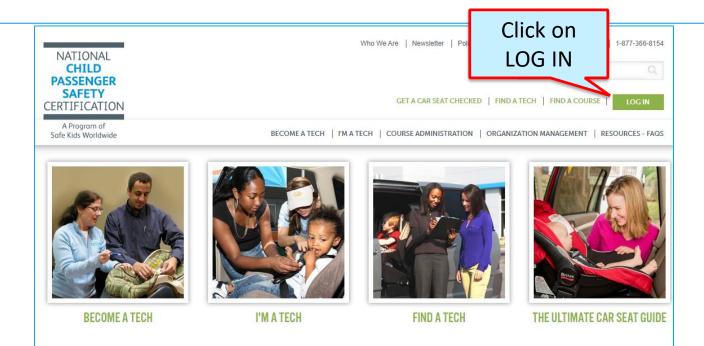

### Log In

### **CPS Tech/Tech to Be**

Log In - CPS Tech/Tech to Be

In general, we've found that using using Google's Chrome instead of Microsoft's Internet Explorer for web browsing is noticeably faster.

There are two available log-in options. Please review your choices and click on the one that best meets your needs.