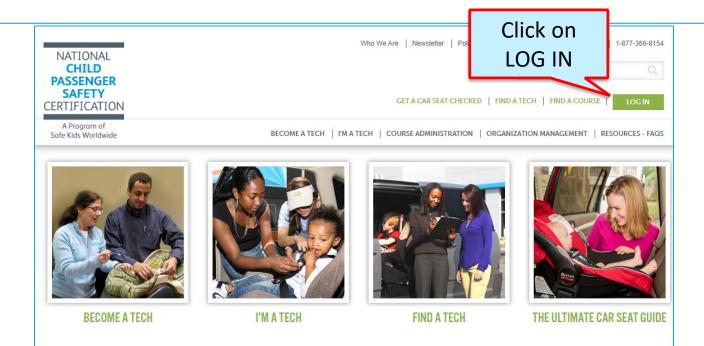

## Click on CPS Tech/Tech To Be

### Log In

Once you select a system, please be patient while the page loads.

CPS Tech/Tech to Be

In general, we've found that using Google's Chrome instead of Microsoft's Internet Explorer or Edge for web browsing is noticeably faster.