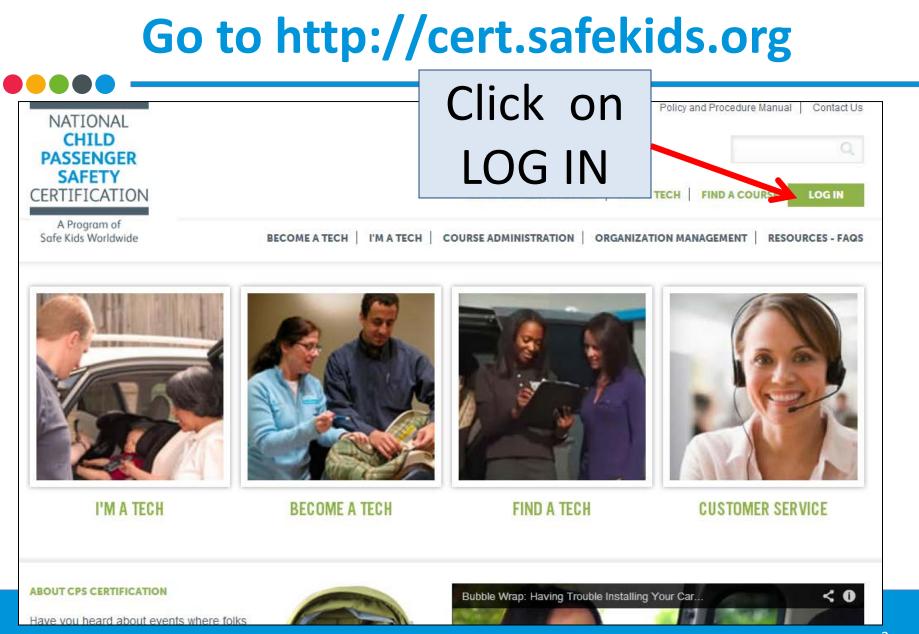

## **Click on Tech/Tech to Be**

| Home                                                                                                                                                                                                                             |          |
|----------------------------------------------------------------------------------------------------------------------------------------------------------------------------------------------------------------------------------|----------|
| Log In                                                                                                                                                                                                                           |          |
| CPS Tech/Tech to Be                                                                                                                                                                                                              |          |
| Log In - CPS Tech/Tech to Be                                                                                                                                                                                                     |          |
| In general, we've found that using using Google's Chrome instead of Microsoft's Internet Explorer for web brow<br>noticeably faster.                                                                                             | vsing is |
| There are two available log-in options. Please review your choices and click on the one that best meets your                                                                                                                     | needs.   |
| This online system is for Certified Technicians, Instructors, course administrators and people who are interested<br>in becoming a CPS-certified. Here are some of the things you can do in the Certification Management system: |          |
| <ul> <li>Make a CPS online profile (if you've never been CPS-certified)</li> <li>Register for a course (Certification or Renewal)</li> </ul>                                                                                     |          |

## Log In

Home