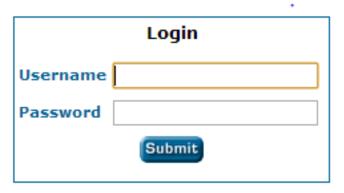

#### First Time Here?

Please use your **SK ID** as username and **your Last Name** as password. If you do not know your SK ID, please contact customer service for assistance.

If you have already been assigned a username and password with the old system, please use them instead.

#### Forgot Your Password?

Please click here to have your password emailed to you.